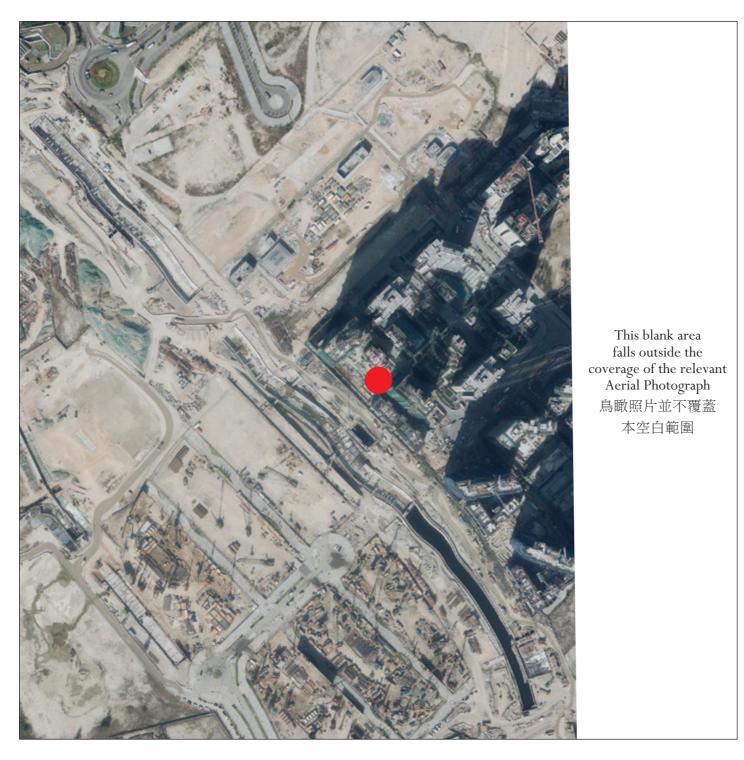

Survey and Mapping Office, Lands Department, The Government of HKSAR © Copyright reserved – reproduction by permission only.

香港特別行政區政府地政總署測繪處©版權所有,未經許可,不得複製。

Adopted from part of the aerial photograph taken by the Survey and Mapping Office, Lands Department at a flying height of 6,000 feet, photo No. E030705C, date of flight: 27th December 2017.

摘錄自地政總署測繪處在6,000呎的飛行高度拍攝之鳥瞰照片,照片編號E030705C,飛行日期: 2017年12月27日。

# AERIAL PHOTOGRAPH OF THE DEVELOPMENT 發展項目的鳥瞰照片

This blank area falls outside the coverage of the relevant Aerial Photograph 鳥瞰照片並不覆蓋 本空白範圍

LOCATION OF THE DEVELOPMENT

發展項目的位置

Survey and Mapping Office, Lands Department, The Government of HKSAR © Copyright reserved – reproduction by permission only.

香港特別行政區政府地政總署測繪處©版權所有,未經許可,不得複製。

Adopted from part of the aerial photograph taken by the Survey and Mapping Office, Lands Department at a flying height of 6,000 feet, photo No. E030707C, date of flight: 27th December 2017.

摘錄自地政總署測繪處在6,000呎的飛行高度拍攝之鳥瞰照片,照片編號 E030707C,飛行日期: 2017年12月27日。